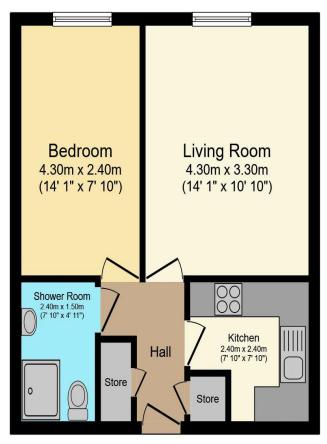

# Visit us at retirementhomesearch.co.uk

Total floor area 39.4 m<sup>2</sup> (425 sq.ft.) approx

This floor plan is for illustrative purposes only. It is not drawn to scale. Any measurements, floor areas (including any total floor area), openings and orientation are approximate. No details are guaranteed, they cannot be relied upon for any purpose and they do not form part of any agreement. No liability is taken for any error, omission or misstatement. A party must rely upon its own inspection(s). Powered by www.focalagent.com